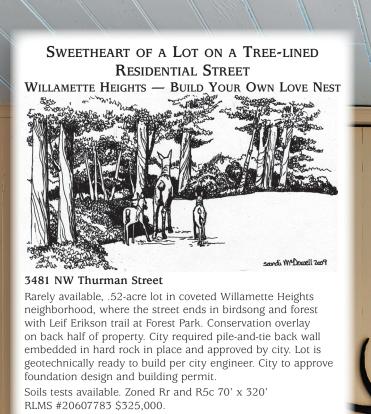

BIRDSONG AND ROMANCE IN "CUPID'S WOODS" SPARKLING PERFECTION IN A PRIVATE SETTING