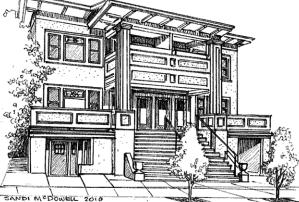

## LIVE THE JOYFUL LIFE AT THE DOHERTY

## 2264 and 2268 NW Kearney Street

A Nob Hill boutique condominium of two units, built in 1907 as a duplex, will let you live the urban life in the Historic Alphabet District. The spacious units have been renovated by Reilly Signature Homes with all the character and craftsmanship restored and enhanced. Each has generous outdoor balcony and porch, off-street parking, shiny wood floors and new kitchens and baths.

In the heart of the NW 23rd Urban District, they feel like San Francisco's Nob Hill.

**2264** — 3 bedrooms, 3 baths, family room, approx. 2,262 Sq. Ft. RMLS #16328843 \$890,000.

**2268** — 3 bedrooms, 3 baths, family room, approx. 2,707 Sq. Ft. RMLS #16479351 \$990,000.